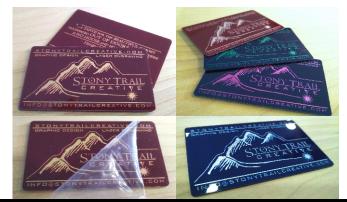

## Laminated Acry-Metallic Cards

These thick, 2-sided premium cards display your message in distinctive metallic relief that sparkles in the light. Our special process adds a unique dimensional effect, giving depth to the information without disrupting the crystal clear, high-gloss surface. Cards are provided with a protective film on each side to preserve the finish.

DIMENSIONS: 3.40" X 2.13" THICKNESS: APPROX .09" (2MM) FINISH: HIGH GLOSS - CLEAR

TWO SIDED

BASE COLOR\*: BLACK, MAROON, NAVY \*CUSTOM COLORS SUBJECT TO AVAILABILITY - DARK COLORS PROVIDE THE BEST EFFECT