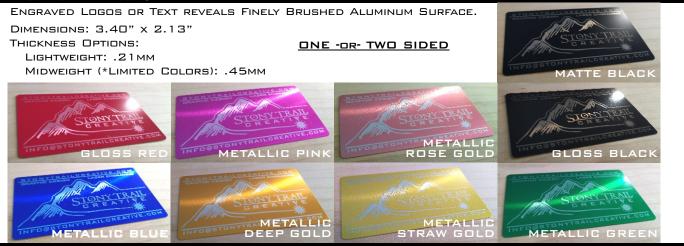

#### Metal Business Cards

DIMENSIONS: 3.40" X 2.13" THICKNESS: APPROX .09" (2MM) FINISH: HIGH GLOSS - CLEAR

TWO SIDED

BASE COLOR\*: BLACK, MAROON, NAVY \*CUSTOM COLORS SUBJECT TO AVAILABILITY - DARK COLORS PROVIDE THE BEST EFFECT

METALLIC COLOR: SILVER, OR ANY <u>METALLIC</u> COLOR FROM OUR METAL CARD SELECTION